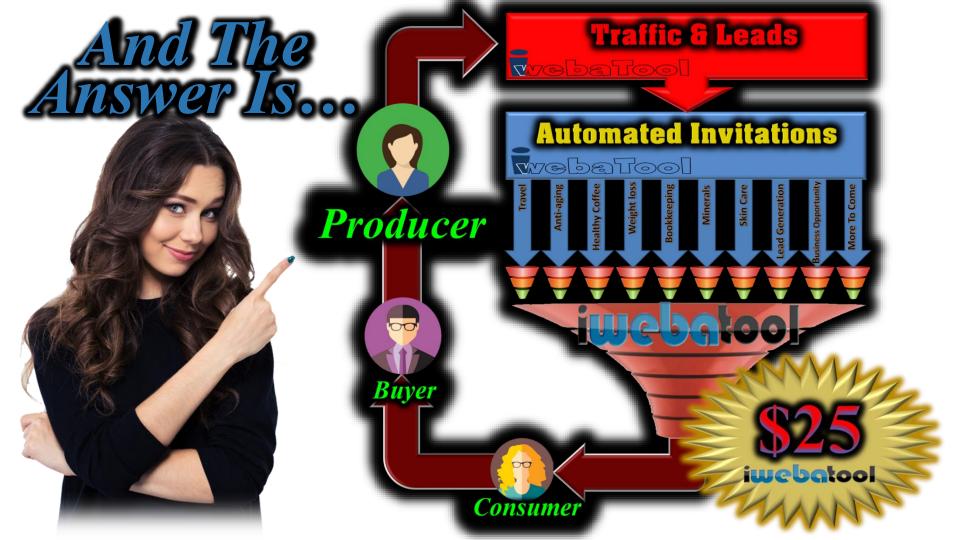

#### This Is The Tough Part!

T

How do you find the friendly, open minded people who are willing to spend money to make money and they have...

| \$25.00 | Produ                           | icers                                                      | Buye                                                                                          | ers                                                                                                        | Consu                                                                                                                                                                                                                                                                                                                                                                                                           | mers                                                                                                                                                                                                                                                                                                                                                                                                                                                                                    | Uni-Level                                                                                                                                                                                                                                                                                                                                                                                                                                                                                                                                                         | Binary                                                                                                                                                                                                                                                                                                                                                                                                                                                                                                                                                                                                                                                                   | Monthly                                                                                                                                                                                                                                                                                                                                                                                                                                                                                                                                                                                                                                                                                                                              | Annual<br>Income                                                                                                                                                                                                                                                                                                                                                                                                                                                                                                                                                                                                                                                                                                                                                                                                                          |
|---------|---------------------------------|------------------------------------------------------------|-----------------------------------------------------------------------------------------------|------------------------------------------------------------------------------------------------------------|-----------------------------------------------------------------------------------------------------------------------------------------------------------------------------------------------------------------------------------------------------------------------------------------------------------------------------------------------------------------------------------------------------------------|-----------------------------------------------------------------------------------------------------------------------------------------------------------------------------------------------------------------------------------------------------------------------------------------------------------------------------------------------------------------------------------------------------------------------------------------------------------------------------------------|-------------------------------------------------------------------------------------------------------------------------------------------------------------------------------------------------------------------------------------------------------------------------------------------------------------------------------------------------------------------------------------------------------------------------------------------------------------------------------------------------------------------------------------------------------------------|--------------------------------------------------------------------------------------------------------------------------------------------------------------------------------------------------------------------------------------------------------------------------------------------------------------------------------------------------------------------------------------------------------------------------------------------------------------------------------------------------------------------------------------------------------------------------------------------------------------------------------------------------------------------------|--------------------------------------------------------------------------------------------------------------------------------------------------------------------------------------------------------------------------------------------------------------------------------------------------------------------------------------------------------------------------------------------------------------------------------------------------------------------------------------------------------------------------------------------------------------------------------------------------------------------------------------------------------------------------------------------------------------------------------------|-------------------------------------------------------------------------------------------------------------------------------------------------------------------------------------------------------------------------------------------------------------------------------------------------------------------------------------------------------------------------------------------------------------------------------------------------------------------------------------------------------------------------------------------------------------------------------------------------------------------------------------------------------------------------------------------------------------------------------------------------------------------------------------------------------------------------------------------|
| 6       | New                             | Total                                                      | New                                                                                           | Total                                                                                                      | New                                                                                                                                                                                                                                                                                                                                                                                                             | Total                                                                                                                                                                                                                                                                                                                                                                                                                                                                                   | CASH                                                                                                                                                                                                                                                                                                                                                                                                                                                                                                                                                              | Commissions                                                                                                                                                                                                                                                                                                                                                                                                                                                                                                                                                                                                                                                              | Income                                                                                                                                                                                                                                                                                                                                                                                                                                                                                                                                                                                                                                                                                                                               |                                                                                                                                                                                                                                                                                                                                                                                                                                                                                                                                                                                                                                                                                                                                                                                                                                           |
| \$0.00  | 6                               | 6                                                          | 0                                                                                             | 0                                                                                                          | 0                                                                                                                                                                                                                                                                                                                                                                                                               | 0                                                                                                                                                                                                                                                                                                                                                                                                                                                                                       | \$15                                                                                                                                                                                                                                                                                                                                                                                                                                                                                                                                                              | \$3                                                                                                                                                                                                                                                                                                                                                                                                                                                                                                                                                                                                                                                                      | \$18                                                                                                                                                                                                                                                                                                                                                                                                                                                                                                                                                                                                                                                                                                                                 | \$218                                                                                                                                                                                                                                                                                                                                                                                                                                                                                                                                                                                                                                                                                                                                                                                                                                     |
| 0       | 36                              | 42                                                         | 0                                                                                             | 0                                                                                                          | 0                                                                                                                                                                                                                                                                                                                                                                                                               | 0                                                                                                                                                                                                                                                                                                                                                                                                                                                                                       | \$60                                                                                                                                                                                                                                                                                                                                                                                                                                                                                                                                                              | \$22                                                                                                                                                                                                                                                                                                                                                                                                                                                                                                                                                                                                                                                                     | \$82                                                                                                                                                                                                                                                                                                                                                                                                                                                                                                                                                                                                                                                                                                                                 | \$983                                                                                                                                                                                                                                                                                                                                                                                                                                                                                                                                                                                                                                                                                                                                                                                                                                     |
| \$0.00  | 216                             | 258                                                        | 0                                                                                             | 0                                                                                                          | 0                                                                                                                                                                                                                                                                                                                                                                                                               | 0                                                                                                                                                                                                                                                                                                                                                                                                                                                                                       | \$330                                                                                                                                                                                                                                                                                                                                                                                                                                                                                                                                                             | \$134                                                                                                                                                                                                                                                                                                                                                                                                                                                                                                                                                                                                                                                                    | \$464                                                                                                                                                                                                                                                                                                                                                                                                                                                                                                                                                                                                                                                                                                                                | \$5,573                                                                                                                                                                                                                                                                                                                                                                                                                                                                                                                                                                                                                                                                                                                                                                                                                                   |
| 0       | 1,296                           | 1,554                                                      | 0                                                                                             | 0                                                                                                          | 0                                                                                                                                                                                                                                                                                                                                                                                                               | 0                                                                                                                                                                                                                                                                                                                                                                                                                                                                                       | \$1,950                                                                                                                                                                                                                                                                                                                                                                                                                                                                                                                                                           | \$809                                                                                                                                                                                                                                                                                                                                                                                                                                                                                                                                                                                                                                                                    | \$2,759                                                                                                                                                                                                                                                                                                                                                                                                                                                                                                                                                                                                                                                                                                                              | \$33,113                                                                                                                                                                                                                                                                                                                                                                                                                                                                                                                                                                                                                                                                                                                                                                                                                                  |
|         | 7,776                           | 9,330                                                      | 0                                                                                             | 0                                                                                                          | 0                                                                                                                                                                                                                                                                                                                                                                                                               | 0                                                                                                                                                                                                                                                                                                                                                                                                                                                                                       | \$11,670                                                                                                                                                                                                                                                                                                                                                                                                                                                                                                                                                          | \$4,859                                                                                                                                                                                                                                                                                                                                                                                                                                                                                                                                                                                                                                                                  | \$16,529                                                                                                                                                                                                                                                                                                                                                                                                                                                                                                                                                                                                                                                                                                                             | \$198,353                                                                                                                                                                                                                                                                                                                                                                                                                                                                                                                                                                                                                                                                                                                                                                                                                                 |
| 25%     | 46,656                          | 55,986                                                     | 0                                                                                             | 0                                                                                                          | 0                                                                                                                                                                                                                                                                                                                                                                                                               | 0                                                                                                                                                                                                                                                                                                                                                                                                                                                                                       | \$69,990                                                                                                                                                                                                                                                                                                                                                                                                                                                                                                                                                          | \$29,159                                                                                                                                                                                                                                                                                                                                                                                                                                                                                                                                                                                                                                                                 | \$99,149                                                                                                                                                                                                                                                                                                                                                                                                                                                                                                                                                                                                                                                                                                                             | \$1,189,793                                                                                                                                                                                                                                                                                                                                                                                                                                                                                                                                                                                                                                                                                                                                                                                                                               |
| 15%     | 279,936                         | 335,922                                                    | 0                                                                                             | 0                                                                                                          | 0                                                                                                                                                                                                                                                                                                                                                                                                               | 0                                                                                                                                                                                                                                                                                                                                                                                                                                                                                       | \$419,910                                                                                                                                                                                                                                                                                                                                                                                                                                                                                                                                                         | \$52,000                                                                                                                                                                                                                                                                                                                                                                                                                                                                                                                                                                                                                                                                 | \$471,910                                                                                                                                                                                                                                                                                                                                                                                                                                                                                                                                                                                                                                                                                                                            | \$5,662,920                                                                                                                                                                                                                                                                                                                                                                                                                                                                                                                                                                                                                                                                                                                                                                                                                               |
|         | 6<br>\$0.00<br>0<br>\$0.00<br>0 | 6 New  \$0.00 6 0 36  \$0.00 216 0 1,296  7,776 25% 46,656 | 6 New Total  \$0.00 6 6 0 36 42  \$0.00 216 258 0 1,296 1,554  7,776 9,330  25% 46,656 55,986 | 6 New Total New  \$0.00 6 6 0 0 36 42 0 \$0.00 216 258 0 0 1,296 1,554 0 7,776 9,330 0 25% 46,656 55,986 0 | 6         New         Total         New         Total           \$0.00         6         6         0         0           0         36         42         0         0           \$0.00         216         258         0         0           0         1,296         1,554         0         0           7,776         9,330         0         0           25%         46,656         55,986         0         0 | 6         New         Total         New         Total         New           \$0.00         6         6         0         0         0           0         36         42         0         0         0           \$0.00         216         258         0         0         0           0         1,296         1,554         0         0         0           7,776         9,330         0         0         0           25%         46,656         55,986         0         0         0 | 6         New         Total         New         Total         New         Total           \$0.00         6         6         0         0         0         0           0         36         42         0         0         0         0           \$0.00         216         258         0         0         0         0           0         1,296         1,554         0         0         0         0           7,776         9,330         0         0         0         0           25%         46,656         55,986         0         0         0         0 | 6         New         Total         New         Total         New         Total         CASH           \$0.00         6         6         0         0         0         0         0         \$15           0         36         42         0         0         0         0         \$60           \$0.00         216         258         0         0         0         0         \$330           0         1,296         1,554         0         0         0         0         \$1,950           7,776         9,330         0         0         0         0         \$11,670           25%         46,656         55,986         0         0         0         \$69,990 | 6         New         Total         New         Total         New         Total         CASH         Commissions           \$0.00         6         6         0         0         0         0         \$15         \$3           0         36         42         0         0         0         0         \$60         \$22           \$0.00         216         258         0         0         0         0         \$330         \$134           0         1,296         1,554         0         0         0         \$809           7,776         9,330         0         0         0         \$11,670         \$4,859           25%         46,656         55,986         0         0         0         \$69,990         \$29,159 | 6         New         Total         New         Total         New         Total         CASH         Commissions         Income           \$0.00         6         6         0         0         0         0         \$15         \$3         \$18           0         36         42         0         0         0         \$60         \$22         \$82           \$0.00         216         258         0         0         0         \$330         \$134         \$464           0         1,296         1,554         0         0         0         \$1,950         \$809         \$2,759           7,776         9,330         0         0         0         \$11,670         \$4,859         \$16,529           25%         46,656         55,986         0         0         0         \$69,990         \$29,159         \$99,149 |