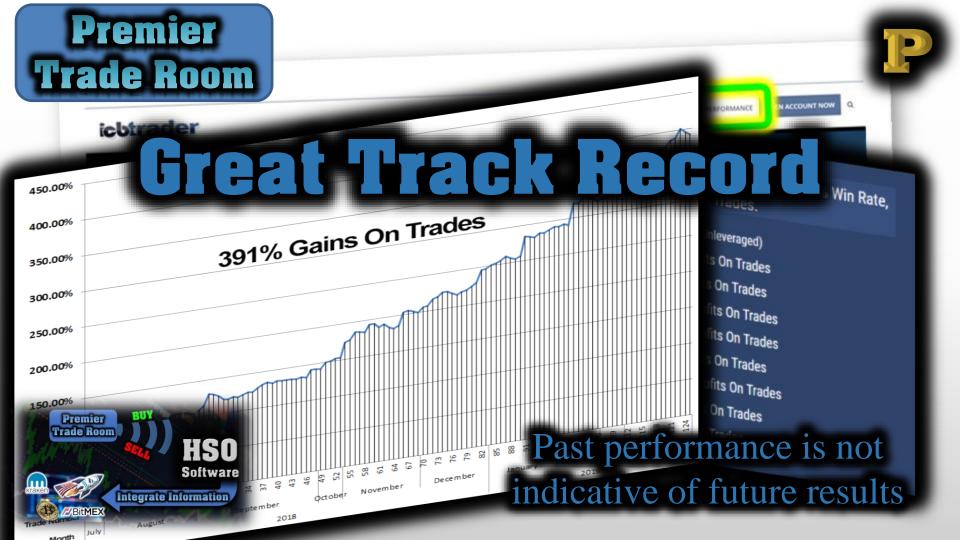

#### A Process That Will Connect The Targeted Market To The Product

The Crypto markets carry a high level of risk that may not be suitable for everyone. Before you decide to trade or engage, educate yourself and carefully consider your objectives, experience level, and risk tolerance. You could lose some or all of your capital. Do not place funds that you cannot afford to lose.

jeopardizing one's financial security or lifestyle.

There are many independent risk factors such as trader ability, brokerage execution, internet connections and more that can have a significant

Risk capital is money that can be lost without