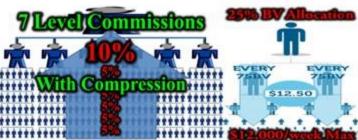

| Tea             | Team Building Income Potential    |                                            |                               |                                |  |  |  |  |  |  |  |
|-----------------|-----------------------------------|--------------------------------------------|-------------------------------|--------------------------------|--|--|--|--|--|--|--|
| Junior<br>Ranks | Personal<br>Volume<br>Requirement | Personal<br>Active Customer<br>Requirement | Weekly<br>Income<br>Potential | Monthly<br>Income<br>Potential |  |  |  |  |  |  |  |
| Active*         | \$12.50                           | 0                                          | \$0                           | \$0                            |  |  |  |  |  |  |  |
| Qualified       | \$12.50                           | 2                                          | \$500                         | \$2,167                        |  |  |  |  |  |  |  |
| Director        | \$12.50                           | 4                                          | \$1,000                       | \$4,333                        |  |  |  |  |  |  |  |
| Builder         | \$12.50                           | 6                                          | \$12,000                      | \$52,000                       |  |  |  |  |  |  |  |