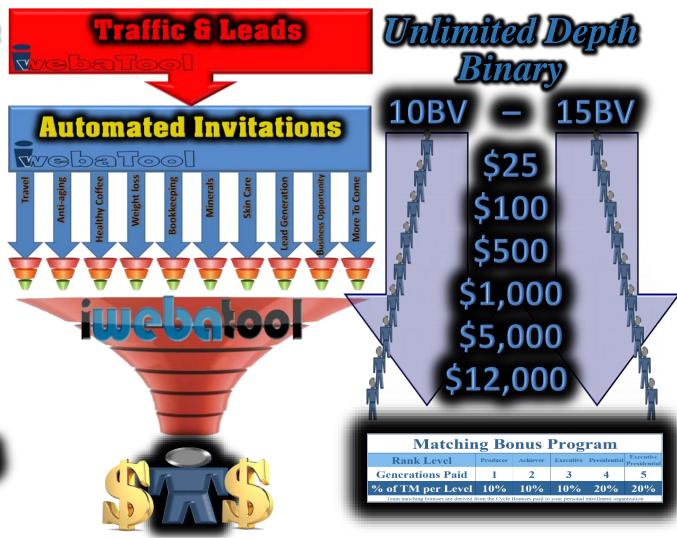

### Unlimited Width Unilevel With Compression

| \$5 | 0.00 | \$60.00 |
|-----|------|---------|
| \$  | 1.25 | \$ 1.50 |
| \$  | 1.25 | \$ 1.50 |
| \$  | 1.25 | \$ 1.50 |
| \$  | 1.25 | \$ 1.50 |
| \$  | 1.25 | \$ 1.50 |
| \$  | 1.25 | \$ 1.05 |

### Unlimited Width Unilevel Compression

| \$50.00 | \$60.00 |
|---------|---------|
| \$ 1.25 | \$ 1.50 |
| \$ 1.25 | \$ 1.50 |
| \$ 1.25 | \$ 1.50 |
| \$ 1.25 | \$ 1.50 |
| \$ 1.25 | \$ 1.50 |
| \$ 1.25 | \$ 1.05 |